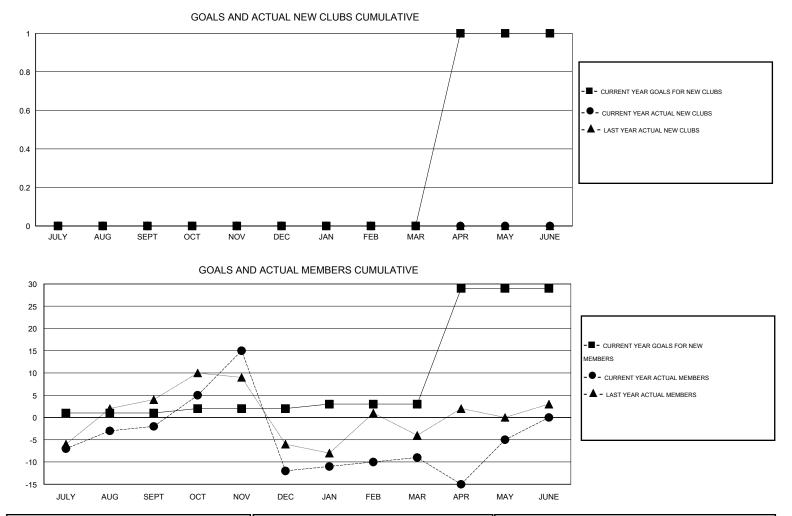

## GMT: HAL GRIFFIN

| LOCATION OKLAHOMA |  |
|-------------------|--|
|                   |  |

GMT CA 1

| Clubs                 |                  |           |                  |                  | Members               |                    |                                     |                    |                  |  |
|-----------------------|------------------|-----------|------------------|------------------|-----------------------|--------------------|-------------------------------------|--------------------|------------------|--|
| RESULTS FOR 2014-2015 |                  |           |                  |                  | RESULTS FOR 2014-2015 |                    |                                     |                    |                  |  |
| QUARTER               | NEW CLUB<br>GOAL | NEW CLUBS | DROPPED<br>CLUBS | NET<br>GAIN/LOSS | QUARTER               | NEW MEMBER<br>GOAL | CHARTER AND<br>NEW MEMBERS<br>ADDED | DROPPED<br>MEMBERS | NET<br>GAIN/LOSS |  |
| JULY/AUG/SEPT         | 0                | 0         | 0                | 0                | JULY/AUG/SEPT         | 1                  | 24                                  | 26                 | -2               |  |
| OCT/NOV/DEC           | 0                | 0         | 1                | -1               | OCT/NOV/DEC           | 1                  | 33                                  | 43                 | -10              |  |
| JAN/FEB/MAR           | 0                | 0         | 0                | 0                | JAN/FEB/MAR           | 1                  | 34                                  | 31                 | 3                |  |
| APR/MAY/JUNE          | 1                | 0         | 0                | 0                | APR/MAY/JUNE          | 26                 | 28                                  | 24                 | 4                |  |

| DROPPED CLUBS: 1 |      | 28 CLUBS OF 36 ADDED 1 OR MORE | GENDER DISTRIBUTION   |              |          |
|------------------|------|--------------------------------|-----------------------|--------------|----------|
|                  |      | NEW MEMBERS                    | MALE                  | 662 (69.76%) |          |
|                  |      |                                | FEMALE                | 287 (30.24%) |          |
| DROPPED MEMBERS  |      |                                |                       |              |          |
| DECEASED         | 6    | CLICK HERE FOR HEALTH          |                       |              |          |
| CLUB CANCELLED 1 | 13 🛛 | ASSESSMENT DATA                | FAMILY UNIT MEMBER    | S            | 86<br>43 |
| OTHER 10         | 05   |                                | HEAD OF HOUSEHOLD     |              |          |
| TOTAL 12         | 24   |                                | NON-HEAD OF HOUSEHOLD |              |          |